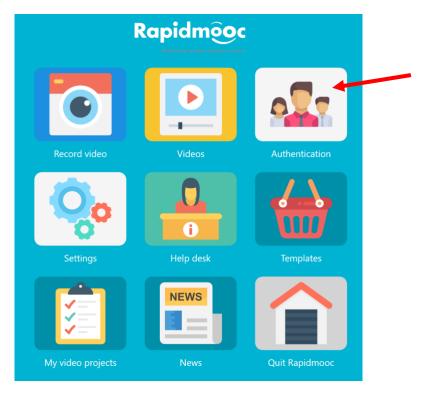

## Authentication

Authentication must be performed before videos can be uploaded to Panopto.

Once the Panopto plugin has been configured, you have access to authentication from the home page.

Enter your login and password and click on the **Sign In** button.