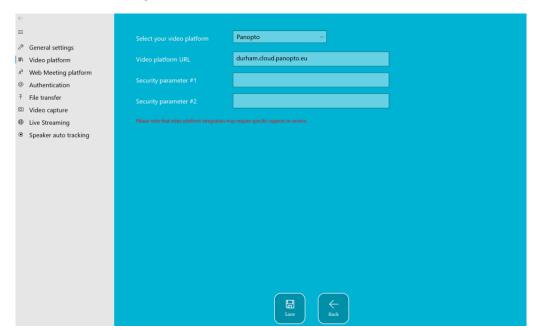

## Panopto Settings

From the home screen of the Rapidmooc application, click on the "settings" button.

On the Settings screen, select the Video platform Tab

Then select Panopto in the platform list

Enter your Panopto server address in the Video platform URL field

Click on the Save button and go back to the home screen