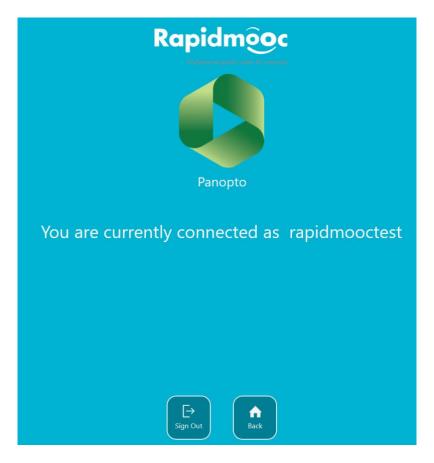

Once your username and password have been validated, the message below is displayed on the screen.