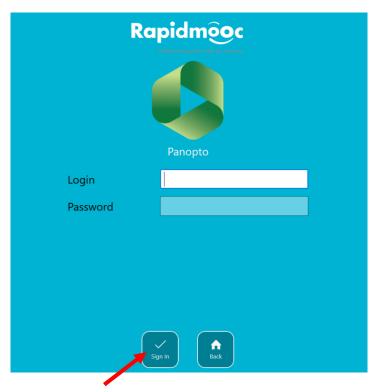

## Authentication

Authentication must be performed before videos can be uploaded to Panopto.

Once the Panopto plugin has been configured, you have access to authentication from the home page.

Enter your login and password and click on the **Sign In** button.